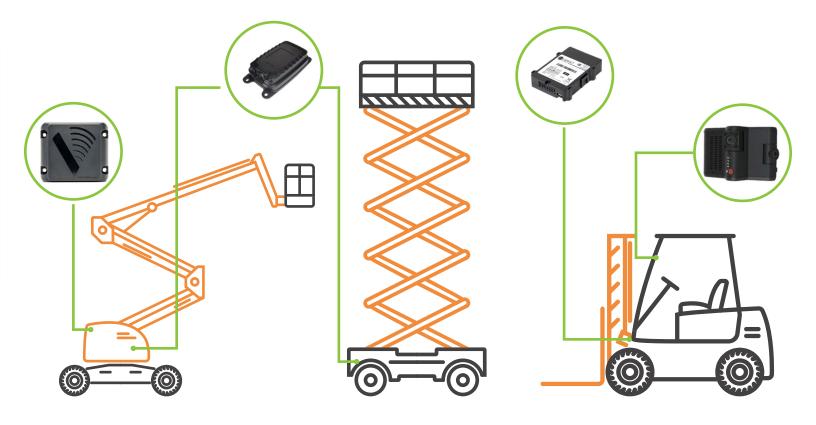

We offer a range of options to deliver OEMs and rental companies what they need from basic fleet management and access control up to predictive maintenance, integrated incident recording cameras, and blind spot detection equipment.

#### EQUIPMENT DATA REPORTING TO UNLOCK PREDICTIVE MAINTENANCE

Monitor true odometer, usage, fuel level, engine oil life remaining, tire pressure and more from anywhere

#### DRIVER ACCOUNTABILITY

Impact detection technology and vehicle BUS reporting to show harsh acceleration, speeding, or fast braking. Easy-install modular camera systems to record incidents.

Sensata Technologies is one of the world's leading suppliers of sensing, electrical protection, control and power management solutions with operations and business centers in twelve countries. Sensata's products improve safety, efficiency and comfort for millions of people every day in automotive, appliance, aircraft, industrial, military, heavy vehicle, heating, air-conditioning and ventilation, data, telecommunications, recreational vehicles and marine applications. For more information, please visit the Sensata website.