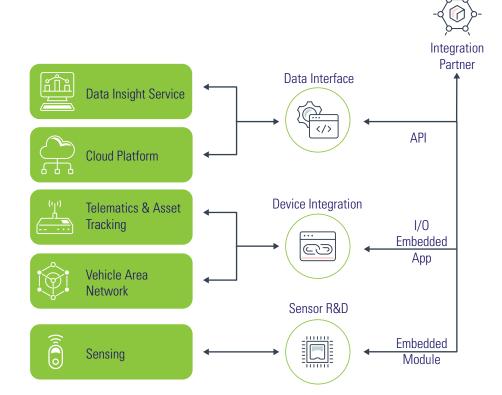

#### PLATFORM DESIGNED ON OPEN, FLEXIBLE ARCHITECTURE

Telematics and safety components are critical pieces in the research and development of the next generation of material handling equipment.

Sensata's connected systems deliver what OEMs and Rental companies need to meet their telematics needs.

- Modular platform to enable sensors, hardware, and data options
- Extensive and flexible designs with branded or white label offerings
- Deploy on top of existing tools
- · Open ecosystem with direct connections, APIs integrations or full stack solution options
- Ability to provide a single data source from multiple disparate data sources, equipment types and brands
- Developed alongside full suite of joysticks, controls, lift control systems, and motor controllers to streamline R&D processes