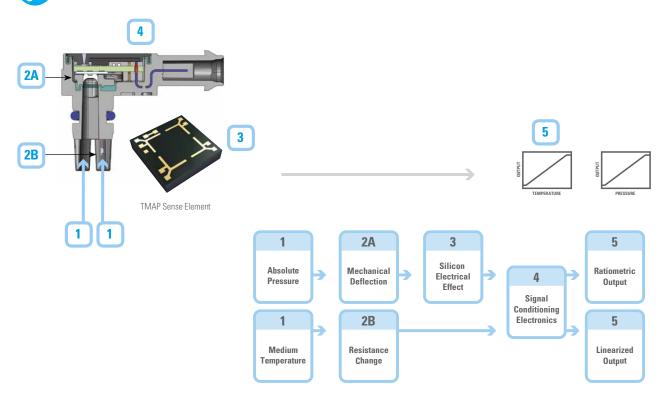

## Introduction

Measures pressure and temperature of intake air for optimized engine performance.

## **Benefits**

- Optimize engine performance for emissions control, fuel economy and engine performance
- Allows for airflow measurement

Page 1

Sensata Technologies, Inc. ("Sensata") data sheets are solely intended to assist designers ("Buyers") who are developing systems that incorporate Sensata products (also referred to herein as "components"). Buyer understands and agrees that Buyer remains responsible for using its independent analysis, evaluation and judgment in designing Buyer's systems and products. Sensata data sheets have been created using standard laboratory conditions and engineering practices. Sensata has not conducted any testing other than that specifically described in the published documentation for a particular data sheet. Sensata may make corrections, enhancements, improvements and other changes to its data sheets or components without notice.