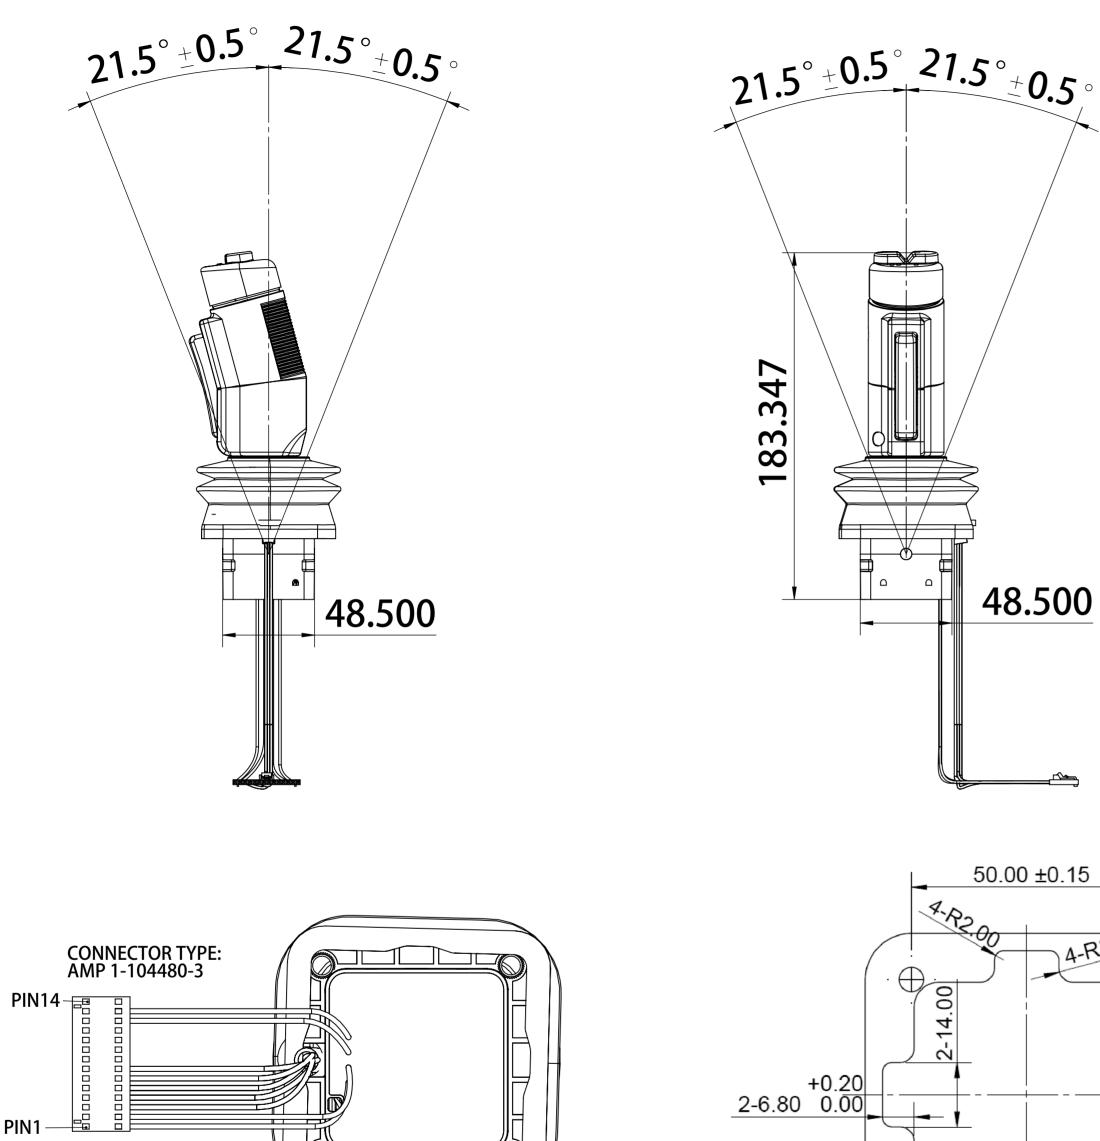

#### TERMINATION PIN DEFINATION

ZONE REV DESCRIPTION

ECO NUMBER

APPROVED

DATE 22/APR/2023

| TERMINATION | PIN NO. | FUNCTION                    | WIRE COLOR | WIRE LENGTH              | WIRE GAUGE |
|-------------|---------|-----------------------------|------------|--------------------------|------------|
|             | 1       | SENSOR OUTPUT2(FRONT/REAR)  | PURPLE     | 260                      |            |
|             | 2       | SENSOR OUTPUT1 (LEFT/RIGHT) | YELLOW     | 260                      |            |
|             | 3       | GROUND                      | WHITE      | 445<br>445<br>445<br>445 |            |
|             | 4       | GROUND                      | GRAY       |                          |            |
|             | 5       | DRIVE ENABLE SWITCH         | ORANGE     |                          |            |
| 14 PIN AMP  | 6       | LEFT TURN SWITCH            | GREEN      |                          |            |
| CONN FROM   | 7       | RIGHT TURN SWITCH           | BLUE       | 445                      | AWG22      |
| ITEM 11     | 8       |                             |            |                          |            |
|             | 9       |                             |            |                          |            |
|             | 10      |                             |            |                          |            |
|             | 11      |                             |            |                          |            |
|             | 12      | +5V DC                      | RED        | 260                      |            |
|             | 13      | GROUND                      | BLACK      | 260                      |            |
|             | 14      |                             |            |                          |            |

# **INSTALLING HOLE SIZE**

1.WIRE LENGTH:240±10MM(GATE TO CONNECTER);
2.M5 SCREW TOUQUE:5Nm ±0.5Nm(SCREWS CONTAIN SPRING PLATE WILL BE BETTER).
3.GRIP MOVING TOWARDS FRONT OR LEFTJOYSTICK OUTPUT VOLTAGE RANGE:2.5V TO 0.5V, GRIP MOVING TOWARDS REAR OR RIGHT JOYSTICK OUTPUT VOLTAGE RANGE:2.5V TO 4.5V.
4.UNDIMENSION SIZE TOLERANCE REFER ISO2768-1 m GRADE.

PIN1-

**NOTES:** 