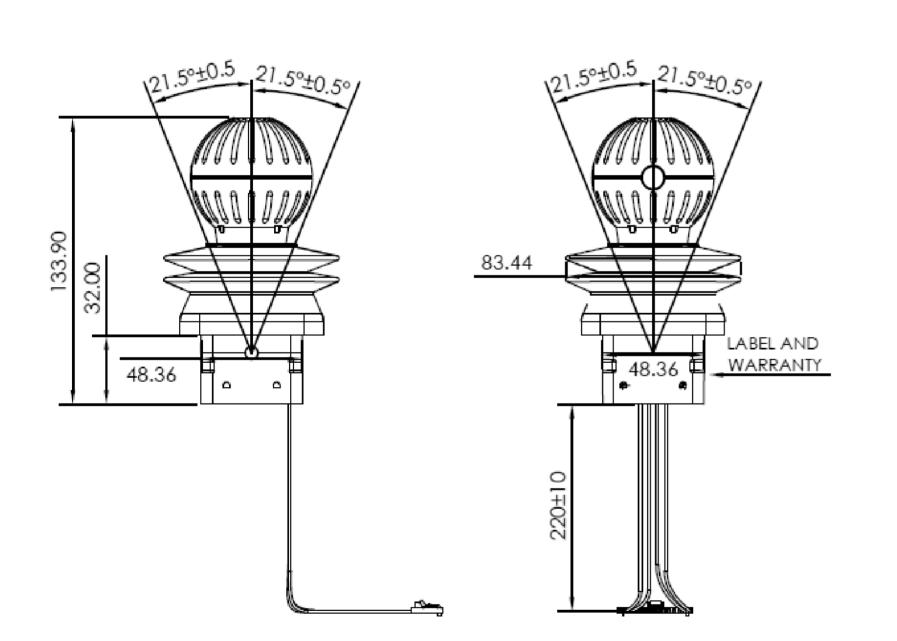

## **INSTALLING HOLE SIZE**

## NOTES:

1.WIRE LENGTH:220±10MM;
2.M5 SCREW TOUQUE:5Nm ±0.5Nm(SCREWS CONTAIN SPRING PLATE WILL BE BETTER).
3.GRIP MOVING TOWARDS FRONT OR LEFTJOYSTICK OUTPUT VOLTAGE RANGE:2.5V TO 0.5V, GRIP MOVING TOWARDS REAR OR RIGHT JOYSTICK OUTPUT VOLTAGE RANGE:2.5V TO 4.5V. 4.UNDIMENSION SIZE TOLERANCE REFER ISO2768-1 m GRADE.