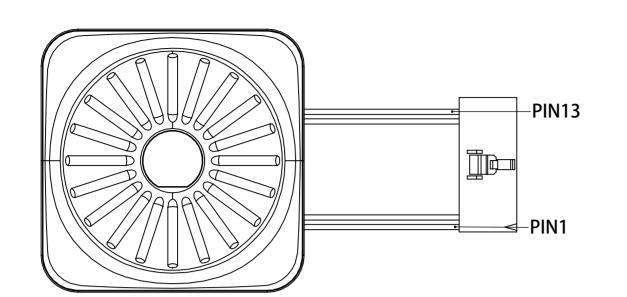

### **TERMINATION PIN DEFINATION**

| TERNINATION            | PIN NO. | FUNCTION                       | WIRE COLOR | WIRE LENGTH(MM) | WIRE SIZE |
|------------------------|---------|--------------------------------|------------|-----------------|-----------|
|                        | 1       | SENSOR<br>OUTPUT2(FRONT/REAR)  | PURPLE     | 230             |           |
|                        | 2       | SÈNSOR<br>OUTPUT1 (LEFT/RIGHT) | YELLOW     | 230             |           |
|                        | 3       |                                |            |                 |           |
|                        | 4       |                                |            |                 |           |
| 14PIN AMP<br>CONN FROM | 5       |                                |            |                 |           |
|                        | 6       |                                |            |                 |           |
|                        | 7       |                                |            |                 | AWG22     |
| ITEM11                 | 8       |                                |            |                 |           |
|                        | 9       |                                |            |                 |           |
|                        | 10      |                                |            |                 |           |
|                        | 11      |                                |            |                 |           |
|                        | 12      | +5V DC                         | RED        | 230             |           |
|                        | 13      | GROUND                         | BLACK      | 230             |           |
|                        | 14      |                                |            |                 |           |

PIN1-

**NOTES:** 