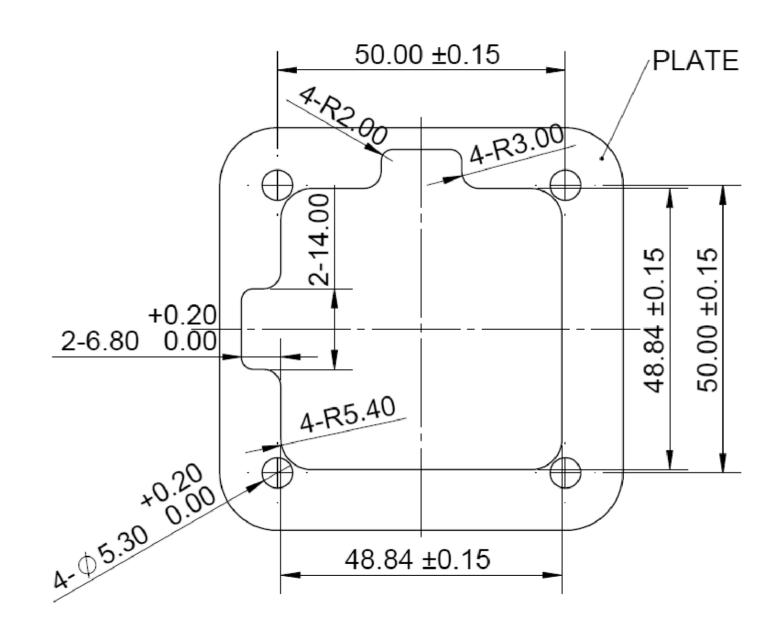

|
| ITEM11                 | 8       |                                |            |                 |           |
|                        | 9       |                                |            |                 |           |
|                        | 10      |                                |            |                 |           |
|                        | 11      |                                |            |                 |           |
|                        | 12      | +5V DC                         | RED        | 230             |           |
|                        | 13      | GROUND                         | BLACK      | 230             |           |
|                        | 14      |                                |            |                 |           |





## **INSTALLING HOLE SIZE**

## NOTES:

1.WIRE LENGTH:220±10MM;
2.M5 SCREW TOUQUE:5Nm ±0.5Nm(SCREWS CONTAIN SPRING PLATE WILL BE BETTER).
3.GRIP MOVING TOWARDS FRONT OR LEFTJOYSTICK OUTPUT VOLTAGE RANGE:2.5V TO 0.5V, GRIP MOVING TOWARDS REAR OR RIGHT JOYSTICK OUTPUT VOLTAGE RANGE:2.5V TO 4.5V. 4.UNDIMENSION SIZE TOLERANCE REFER ISO2768-1 m GRADE.

| ALL RIGHT RESERVED  NEITHER THIS PRINT NOR THE INFORMATION CONTAINED HEREON IS TO BE USED AGAINST THE INTERESTS OF SENSATA TECHNOLOGIES OR AGAINST THE INTERESTS OF SENSATA TECHNOLOGIES OR AGAINST THE INTERESTS OF ANY OF ITS AFFILIATED COMPANIES OR WHOLLY OWNED SUBSIDIARIES.  DRAWN  DATE  ENGINEER Eli Zheng  DATE  29/MAR/2023  APPROVED  APPROVED  DO NOT METHOD  APPROVED  NEITHER THIS PRINT NOR THE INFORMATION CONTAINED HEREON IS TO BE USED AGA