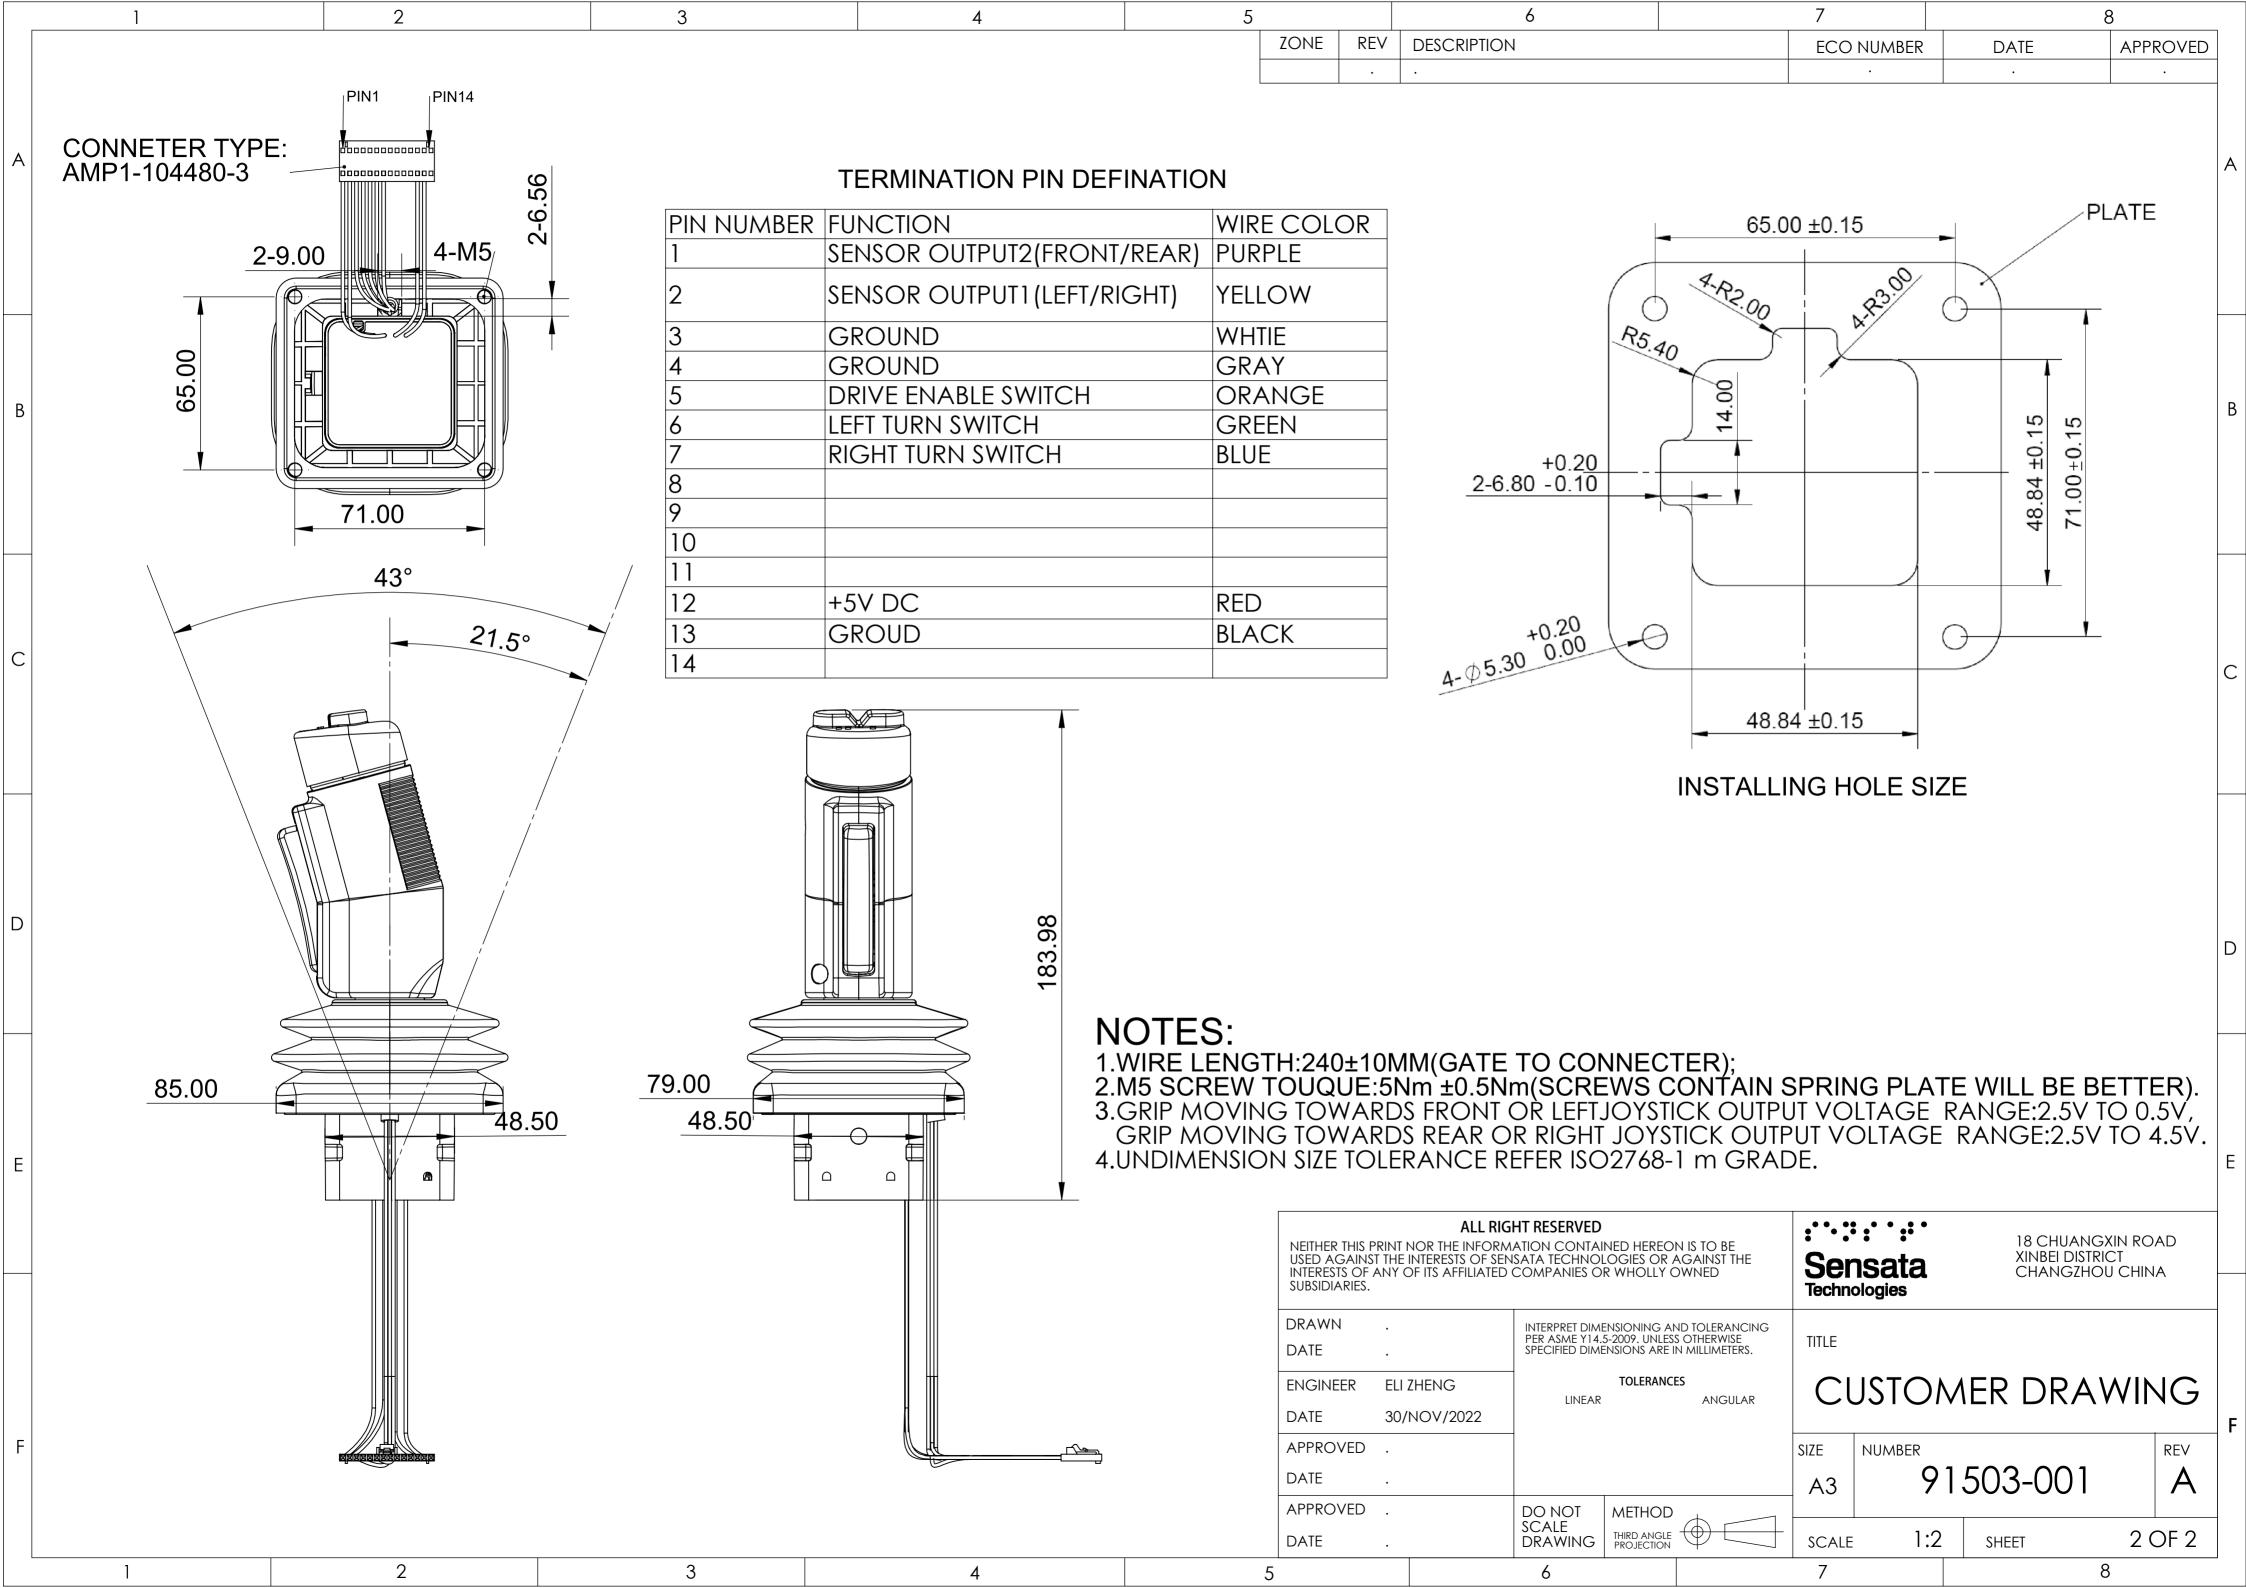

### **TERMINATION PIN DEFINATION**

| TERNINATION            | PIN NO. | FUNCTION                       | WIRE COLOR | WIRE LENGTH(MM) | WIRE SIZE |
|------------------------|---------|--------------------------------|------------|-----------------|-----------|
|                        | 1       | SENSOR<br>OUTPUT2(FRONT/REAR)  | PURPLE     | 230             |           |
|                        | 2       | SÈNSOR<br>OUTPUT1 (LEFT/RIGHT) | YELLOW     | 230             |           |
|                        | 3       |                                |            |                 |           |
|                        | 4       |                                |            |                 |           |
| 14PIN AMP<br>CONN FROM | 5       |                                |            |                 |           |
|                        | 6       |                                |            |                 |           |
|                        | 7       |                                |            |                 | AWG22     |
| ITEM11                 | 8       |                                |            |                 |           |
|                        | 9       |                                |            |                 |           |
|                        | 10      |                                |            |                 |           |
|                        | 11      |                                |            |                 |           |
|                        | 12      | +5V DC                         | RED        | 230             |           |
|                        | 13      | GROUND                         | BLACK      | 230             |           |
|                        | 14      |                                |            |                 |           |

## NOTES:

1.WIRE LENGTH:220±10MM;
2.M5 SCREW TOUQUE:5Nm ±0.5Nm(SCREWS CONTAIN SPRING PLATE WILL BE BETTER).
3.GRIP MOVING TOWARDS FRONT OR LEFTJOYSTICK OUTPUT VOLTAGE RANGE:2.5V TO 0.5V, GRIP MOVING TOWARDS REAR OR RIGHT JOYSTICK OUTPUT VOLTAGE RANGE:2.5V TO 4.5V. 4.UNDIMENSION SIZE TOLERANCE REFER ISO2768-1 m GRADE.