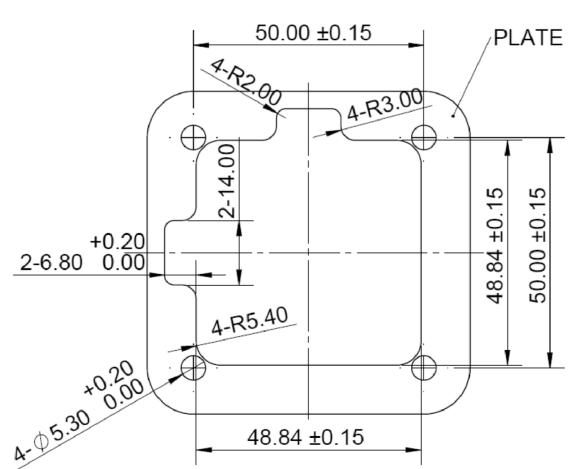

| AWG22      |
| ITEM 11     | 8       |                             |            |                          |            |
|             | 9       |                             |            |                          |            |
|             | 10      |                             |            |                          |            |
|             | 11      |                             |            |                          |            |
|             | 12      | +5V DC                      | RED        | 260                      |            |
|             | 13      | GROUND                      | BLACK      | 260                      |            |
|             | 14      |                             |            |                          |            |



# **INSTALLING HOLE SIZE**

1.WIRE LENGTH:240±10MM(GATE TO CONNECTER);
2.M5 SCREW TOUQUE:5Nm ±0.5Nm(SCREWS CONTAIN SPRING PLATE WILL BE BETTER).
3.GRIP MOVING TOWARDS FRONT OR LEFTJOYSTICK OUTPUT VOLTAGE RANGE:2.5V TO 0.5V, GRIP MOVING TOWARDS REAR OR RIGHT JOYSTICK OUTPUT VOLTAGE RANGE:2.5V TO 4.5V.
4.UNDIMENSION SIZE TOLERANCE REFER ISO2768-1 m GRADE.

|   | USED AGAINS              | THE INTE | R THE INFORM | HT RESERVED<br>IATION CONTA<br>ISATA TECHNO<br>COMPANIES C | INED HEREON<br>LOGIES OR AC                                         | SAINST THE | Ser        | 18 CHUANGXIN ROAD XINBEI DISTRICT CHANGZHOU CHINA |         |       |       |
|---|--------------------------|----------|--------------|------------------------------------------------------------|----------------------------