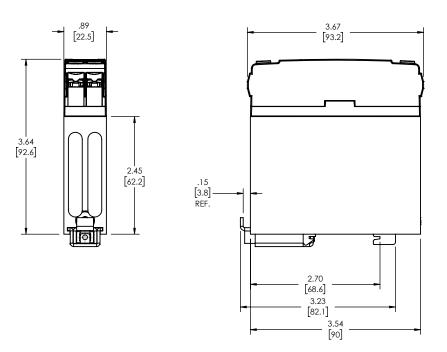

TOLERANCES: ± 0.02 IN / 0.5 MM.
ALL DIMENSIONS ARE IN: INCHES [MILLIMENTERS]

| UNCONTROLLED COPY                        |                                                                                                                                                                                                                                                                  |               |      | ••••                                                                                                             | •          |         |        |
|------------------------------------------|------------------------------------------------------------------------------------------------------------------------------------------------------------------------------------------------------------------------------------------------------------------|---------------|------|------------------------------------------------------------------------------------------------------------------|------------|---------|--------|
| FIRST ISSUE DATE 06/30/2021<br>DRAWN MGD | SENSATA TECHNOLOGIES PROPRIETARY AND CONFIDENTIAL. NEITHER THIS PRINT NOR THE INFORMATION CONTAINED HEREON IS TO BE USED AGAINST THE INTERESTS OF SENSATA TECHNOLOGIES OR AGAINST THE INTERESTS OF ANY OF ITS AFFILIATED COMPANIES OR WHOLLY OWNED SUBSIDIARIES. |               |      | Sensata Technologies  Av. Produccion # 2181 Parque Industrial Internacional Tijuana, Tijuana, B.C. Mexico, 22425 |            |         | ina. l |
| ENGINEER JM<br>DATE 07/22/2021           |                                                                                                                                                                                                                                                                  |               |      | Technologies Tijuana, B.C. Mexico. 22425 Crydom                                                                  |            |         |        |
| ECN:                                     | UNLESS OTHERWISE SPECIFIED DIMENSION ARE IN INCHES [MILLIMETERS] AND ARE INTENDED AS NOMINAL. SEE PRODUCT SPECIFICATION FOR MORE DETAIL.                                                                                                                         |               |      | DR22 SERIES RELAY LOW-PROFILE                                                                                    |            |         |        |
| DATE                                     |                                                                                                                                                                                                                                                                  |               |      | DWG NO                                                                                                           |            | 1       | REV.   |
|                                          | DO NOT<br>SCALE                                                                                                                                                                                                                                                  | THIRD ANGLE   | A    |                                                                                                                  | 11080      |         | l      |
|                                          | DRAWING                                                                                                                                                                                                                                                          | PROJECTION TO | SCAL | E 1:2                                                                                                            | SOLIDWORKS | SHEET 1 | OF 1   |