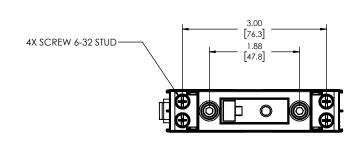

TOLERANCES: ± 0.02 IN / 0.5 MM.
ALL DIMENSIONS ARE IN: INCHES [MILLIMENTERS]

| UNCONTROLLED COPY                        |                                                                                                                                                                                                                                                                  |               |      | ••••                                                                                                             | •          |         |        |
|------------------------------------------|------------------------------------------------------------------------------------------------------------------------------------------------------------------------------------------------------------------------------------------------------------------|---------------|------|------------------------------------------------------------------------------------------------------------------|------------|---------|--------|
| FIRST ISSUE DATE 06/30/2021<br>DRAWN MGD | SENSATA TECHNOLOGIES PROPRIETARY AND CONFIDENTIAL. NEITHER THIS PRINT NOR THE INFORMATION CONTAINED HEREON IS TO BE USED AGAINST THE INTERESTS OF SENSATA TECHNOLOGIES OR AGAINST THE INTERESTS OF ANY OF ITS AFFILIATED COMPANIES OR WHOLLY OWNED SUBSIDIARIES. |               |      | Sensata Technologies  Av. Produccion # 2181 Parque Industrial Internacional Tijuana, Tijuana, B.C. Mexico, 22425 |            |         | ina. l |
| ENGINEER JM<br>DATE 07/22/2021           |                                                                                                                                                                                                                                                                  |               |      | Technologies Tijuana, B.C. Mexico. 22425 Crydom                                                                  |            |         |        |
| ECN:                                     | UNLESS OTHERWISE SPECIFIED DIMENSION ARE IN INCHES [MILLIMETERS] AND ARE INTENDED AS NOMINAL. SEE PRODUCT SPECIFICATION FOR MORE DETAIL.                                                                                                                         |               |      | DR22 SERIES RELAY LOW-PROFILE                                                                                    |            |         |        |
| DATE                                     |                                                                                                                                                                                                                                                                  |               |      | DWG NO                                                                                                           |            | 1       | REV.   |
|                                          | DO NOT<br>SCALE                                                                                                                                                                                                                                                  | THIRD ANGLE   | A    |                                                                                                                  | 11080      |         | l      |
|                                          | DRAWING                                                                                                                                                                                                                                                          | PROJECTION TO | SCAL | E 1:2                                                                                                            | SOLIDWORKS | SHEET 1 | OF 1   |