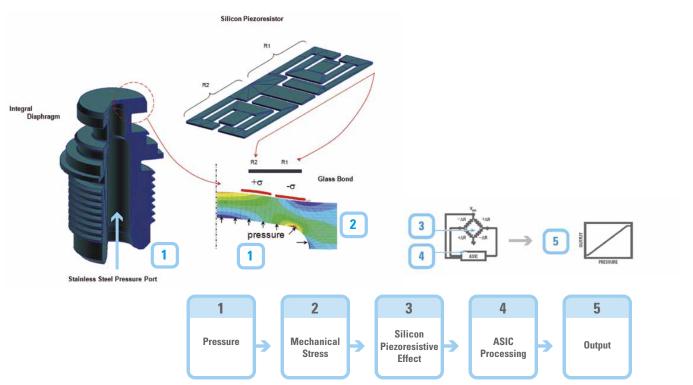

## Introduction

Allows direct measurement and control of supply pump used in Common Rail applications.