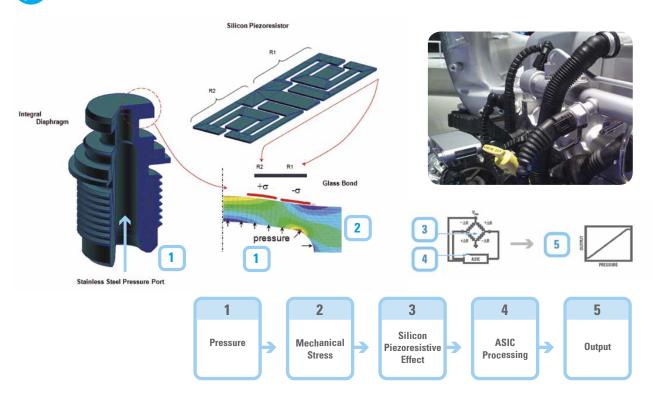

## Introduction

Accurate fuel rail pressure sensing is crucial for fuel system management, fuel economy, emissions and ODBII.

## **Benefits**

- Accurate and robust
- Allows fast and direct measurement of rail pressure for control pump, valve and determining injected fuel pressure
- Adaptable for different pressures

Page 1

Sensata Technologies, Inc. ("Sensata") data sheets are solely intended to assist designers ("Buyers") who are developing systems that incorporate Sensata products (also referred to herein as "components"). Buyer understands and agrees that Buyer remains responsible for using its independent analysis, evaluation and judgment in designing Buyer's systems and products. Sensata data sheets have been created using standard laboratory conditions and engineering practices. Sensata has not conducted any testing other than that specifically described in the published documentation for a particular data sheet. Sensata may make corrections, enhancements, improvements and other changes to its data sheets or components without notice.