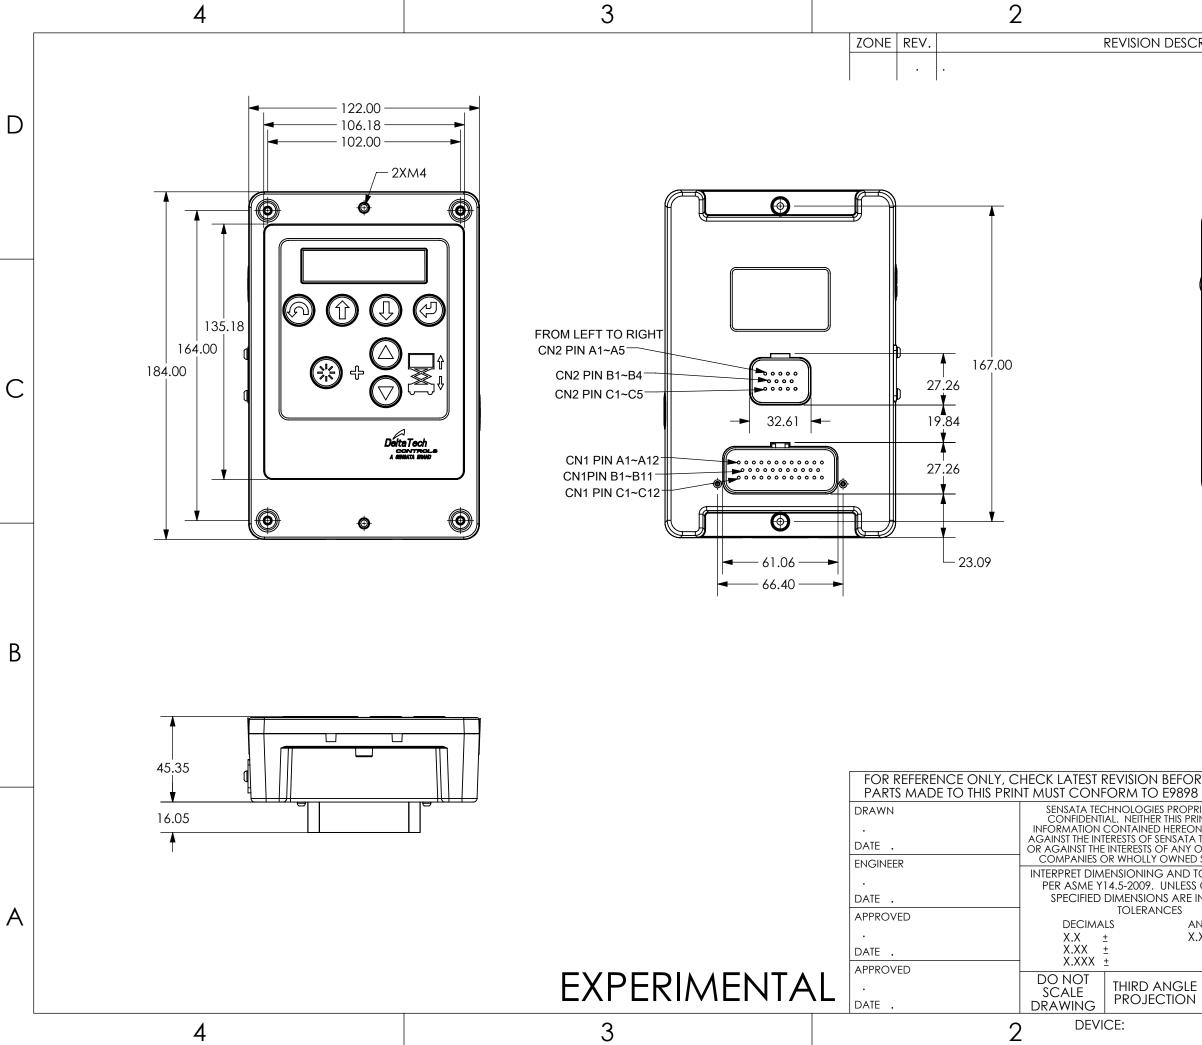

|                                                                                                                                                      |     |                                                               | 1           |            |   |
|------------------------------------------------------------------------------------------------------------------------------------------------------|-----|---------------------------------------------------------------|-------------|------------|---|
|                                                                                                                                                      |     |                                                               | ECN NO.     | DATE       | D |
|